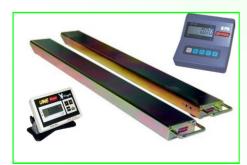

Beam-scale - Model LW-BSE in steel. Robust, portable, accurate - easy and flexible method to weigh anything in different sizes.

Add a top cover to get a platform scale.

Add a 3rd (4th) and weigh very long bars, sizable objects etc. Ideal as a "weighing module" in material handling systems. Variations from basic weighing/counting scales to systems with many options like printers, scanners, control units etc.