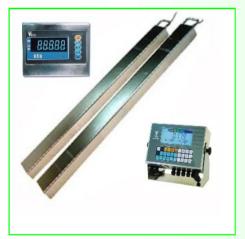

500 – 3 000 Kg

5 g – 2 000 Kg

Beam-scale - Model LW-BSR in stainless steel, IP-68. The scale with high quality stainless steel and electro polished surface treatment. Robust, portable, accurate - easy and flexible method to weigh anything in different sizes in demanding environments.

Add a top cover to get a platform scale.

Add a 3rd (4th) and weigh very long bars, sizable objects etc. Ideal as a "weighing module" in material handling systems in "wet" applications.

Variations from basic weighing/counting scales to systems with many options like printers, scanners, control units etc.