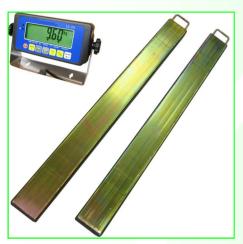

## BALKVÅG

500 - 10 000 Kg

Beam-scale - Model LWC-BSE in steel. Robust, portable, accurate - easy and flexible method to weigh anything in different sizes.

Add a top cover to get a platform scale.

Add a 3rd (4th) and weigh very long bars, sizable objects etc. Ideal as a "weighing module" in material handling systems. Basic weighing indicator with many functions