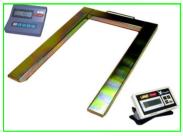

## 357

5 g - 2000 Kg

U-scale - Model LWC-USE in steel. Robust, portable, accurate - easy and efficient method to weigh all goods on EU-pallets. Add a top cover to get a platform scale.

Basic weighing indicator with many functions.