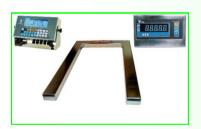

500 - 3500 Kg

U-scale - Model LW-USE in steel. Robust, portable, accurate - easy and efficient method to weigh all goods on EU-pallets. Add a top cover to get a platform scale.

Variations from basic weighing/counting scales to systems with many options like printers, scanners, control units etc.

300 - 3000 Kg

U-scale - Model LW-USR in stainless steel, IP-68. The scale with high quality stainless steel and electro polished surface treatment - easy, hygienic, efficient and problem free way to weigh in demanding environments.