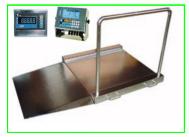

Add a top cover to get a platform scale in stainless steel. Variations from basic weighing/counting scales to systems with many options like printers, scanners, control units etc.

300 - 1300 Kg

Drive Through-scale - Model LW-GSR in stainless steel with IP-68 protection. Low profile = no pit needed, the scale with high quality stainless steel and electro polished surface treatment. Ideal in demanding environment, hygienic and easy to clean.

Variations from basic weighing/counting/checking scales to systems

with many options like printers, scanners, control units etc.